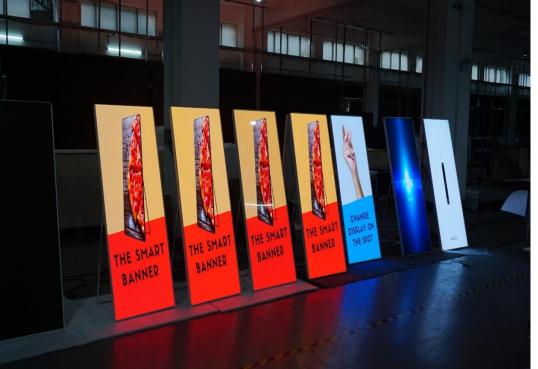

## **LED STANDEE Features:**

- Aluminum standee with unique, thinner design, thickness is 38mm.
- Differ from others, the cabinet size is 665mm\*1785mm\*38mm
  (Including outer frame)
- Fan-free installation, no noise, quiet design, reduce power consumption.
- With switch, just power and play, easy operation, also can conduct cross-platform operation
- Pure image with great gradation brings delicate display effects.
- Multi-application Digital LED Standee, suitable for hanging, wallmounted, Floor-standing, Creative Installation ect.

## **Multiple applications**

Suitable for shopping malls, Airports, Stations, Canteens, Restaurants and other occasions.

Can be used as: advertising platform emergency notification, real-time information release, emergency information, instant message release.