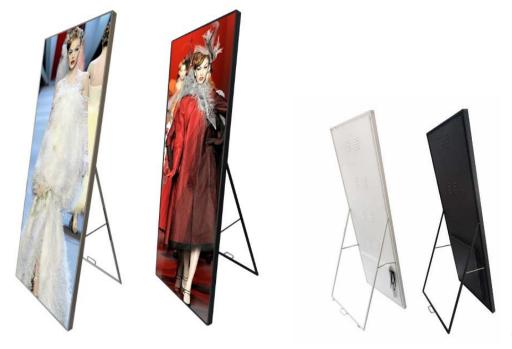

## **LED STANDEE Features:**

- Aluminum standee with unique, thinner design, thickness is 38mm.
- Differ from others, the cabinet size is 665mm\*1785mm\*38mm
  (Including outer frame)
- Fan-free installation, no noise, quiet design, reduce power consumption.
- With switch, just power and play, easy operation, also can conduct cross-platform operation
- Pure image with great gradation brings delicate display effects.
- Multi-application Digital LED Standee, suitable for hanging, wallmounted, Floor-standing, Creative Installation ect.