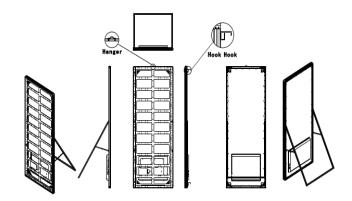

## **LED STANDEE Features:**

- Aluminum standee with unique, thinner design, thickness is 38mm.
- Differ from others, the cabinet size is 665mm\*1785mm\*38mm
  (Including outer frame)
- Fan-free installation, no noise, quiet design, reduce power consumption.
- With switch, just power and play, easy operation, also can conduct cross-platform operation
- Pure image with great gradation brings delicate display effects.
- Multi-application Digital LED Standee, suitable for hanging, wallmounted, Floor-standing, Creative Installation ect.