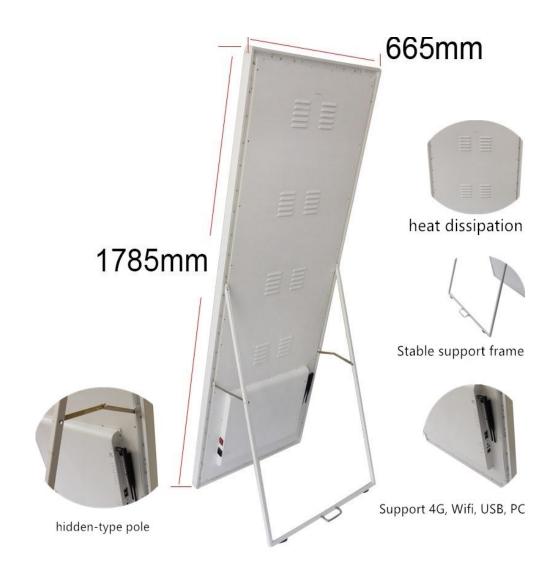

## **Indoor – Standee Led Display (665x1786mm)**

|         | Parameter                 | Specification         | Specification               |
|---------|---------------------------|-----------------------|-----------------------------|
| Lamp    | LED Type                  | SMD2020 - Black led   | SMD1515 - Black led         |
| Module  | Pixel Pitch(mm)           | 2.5mm                 | 1.9mm                       |
|         | Drive Method              | 1/32                  | 1/28                        |
|         | Driving IC                | MBI2153               | MBI2153                     |
|         | Module Size(mm)           | 320mm x 160mm         | 320mm x 160mm               |
| Cabinet | Cabinet Frame Size        | 665mm x 1785mm        | 665mm x 1785mm              |
| Display | Pixel Density             | 160000pixels/m²       | 275625pixels/m <sup>2</sup> |
|         | Viewing Angle             | H 140°, V 140°        | H 140°, V 140°              |
|         | Brightness                | ≤850cd/m <sup>2</sup> | ≤850cd/m <sup>2</sup>       |
|         | Color Depth               | 14-16 bit             | 14-16 bit                   |
|         | Refresh Rate(Hz)          | 3840                  | 3840                        |
|         | Transparent Rate          | > 60 frames/sec       | > 60 frames/sec             |
|         | Brightness Adjustment     | 256/16                | 256/16                      |
|         | Screen Weight (kg)        | 33Kg                  | 33Kg                        |
|         | Power Supply              | 5V40AMP               | 5V40AMP                     |
|         | Voltage(V)                | 110V-220V             | 110V-220V                   |
|         | Avg. Power Consumption    | <150w                 | <150w                       |
|         | Max. Power<br>Consumption | <420w                 | <420w                       |
|         | Service Access            | REAR                  | REAR                        |
|         | IP Grade                  | IP31/43               | IP31/43                     |
|         | Operating Temp/Humidity   | -0℃~40℃, 10~90%RH     | -0℃~40℃, 10~90%             |
|         | Storage Temp/Humidity     | -0℃~50℃, 10~90%RH     | -0℃~50℃, 10~90%             |
|         | Lifetime(Normal Temp)     | >100,000 Hours        | >100,000 Hours              |
|         | System Controller         | Novastar T3/T6        | Novastar T3/T6              |
|         | Screen resolution         | 256dots * 704dots     | 336dots * 924dots           |

## **LED STANDEE Features:**

- Aluminum standee with unique, thinner design, thickness is 38mm.
- Differ from others, the cabinet size is 665mm\*1785mm\*38mm
  (Including outer frame)
- Fan-free installation, no noise, quiet design, reduce power consumption.
- With switch, just power and play, easy operation, also can conduct cross-platform operation
- Pure image with great gradation brings delicate display effects.
- Multi-application Digital LED Standee, suitable for hanging, wallmounted, Floor-standing, Creative Installation ect.